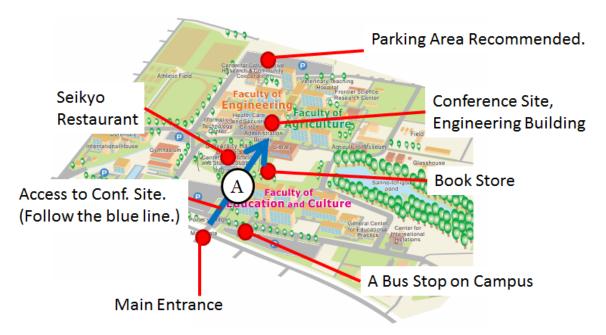

More detailed information can be obtained from the following web site:

http://www.miyazaki-u.ac.jp/english/contents/locations\_map\_address/index.html

NOTE) You can park any parking area notated by a "P" on this map. No permission is required.