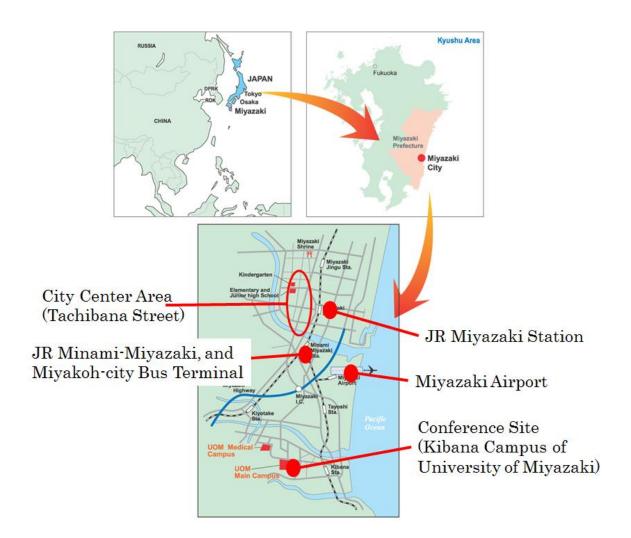

## **Access to Conference Site**

Workshop venue is Kibana Campus of University of Miyazaki, Miyazaki, Japan.

University of Miyazaki has two campuses in close vicinity with each other, and the conference will be held in "**Kibana campus**".

Note) Another campus is called as "Kiyotake Campus" or "Medical Campus" since there is a University hospital on campus.

You can reach the workshop venue about 60 minutes (about JPY650) by the public bus, and about 30 minutes by taxi (about JPY4000) from Tachibana area (the center of Miyazaki city). It takes about 20 minutes from Miyazaki Airport to the workshop venue by taxi (about JPY2,000). There is no direct access from the airport to University neither by the public bus nor by JR train.

More detailed information can be obtained from the following web site:

http://www.miyazaki-u.ac.jp/english/contents/locations\_map\_address/index.html

NOTE) You can park any parking area notated by a "P" on this map. No permission is required.