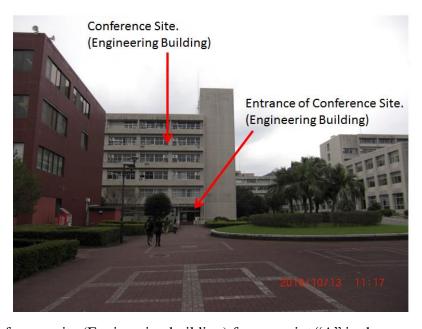

A view of conference site (Engineering building) from a point "A" in the campus map above.