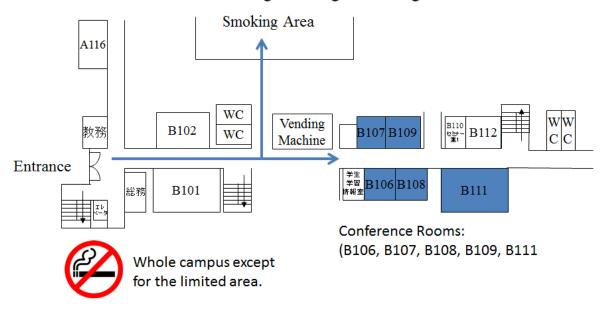

## 1-st Floor of Engineering Building

A layout of conference rooms, and location of the smoking area..