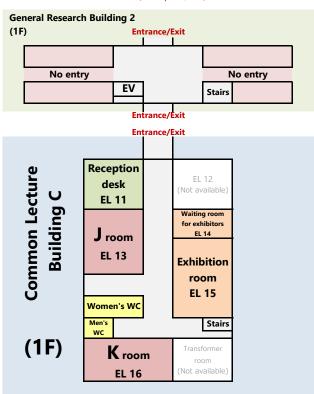

# Common Lecture Building C Floor Map

## 1<sup>st</sup> Floor

#### 2<sup>nd</sup> Floor

•Please do not use the facilities (free space, etc.) in the General Research Building 2. Only the elevator and stairs are available to participants of conference.





#### 3<sup>rd</sup> Floor

### 4<sup>th</sup> Floor





- •There are no trash cans in the building, so please take your trash with you.
- •Common Lecture Building is not equipped with an elevator. Please use the elevator in the General Research Building 2 and cross the skybride.
- •Due to the management of the cloakroom, there is a limit to the number of baggages that can be checked in.

Please understand that we may not be able to accept your baggage if the number of baggage exceeds the planned number.