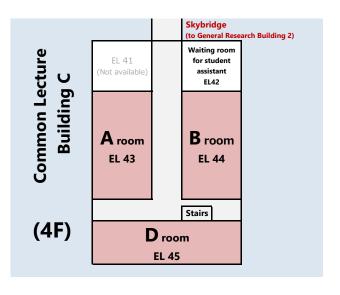

# Common Lecture Building C Floor Map

### 4<sup>th</sup> Floor

- •There are no trash cans in the building, so please take your trash with you.
- •Common Lecture Building is not equipped with an elevator. Please use the elevator in the General Research Building 2 and cross the skybride.
- •Due to the management of the cloakroom, there is a limit to the number of baggages that can be checked in.

Please understand that we may not be able to accept your baggage if the number of baggage exceeds the planned number.