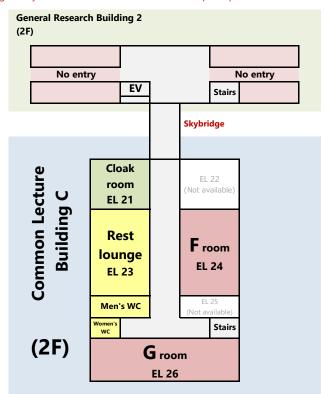

# Common Lecture Building C Floor Map

#### 2<sup>nd</sup> Floor

•Please do not use the facilities (free space, etc.) in the General Research Building 2. Only the elevator and stairs are available to participants of conference.