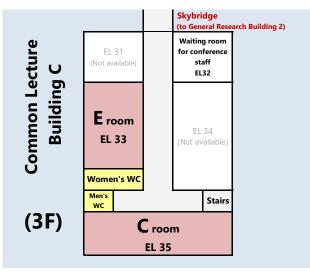

# Common Lecture Building C Floor Map

## 1<sup>st</sup> Floor

#### 2<sup>nd</sup> Floor

•Please do not use the facilities (free space, etc.) in the General Research Building 2. Only the elevator and stairs are available to participants of conference.





#### 3<sup>rd</sup> Floor

### 4<sup>th</sup> Floor





- •There are no trash cans in the building, so please take your trash with you.
- •Common Lecture Building is not equipped with an elevator. Please use the elevator in the General Research Building 2 and cross the skybride.
- •Due to the management of the cloakroom, there is a limit to the number of baggages that can be checked in.

Please understand that we may not be able to accept your baggage if the number of baggage exceeds the planned number.