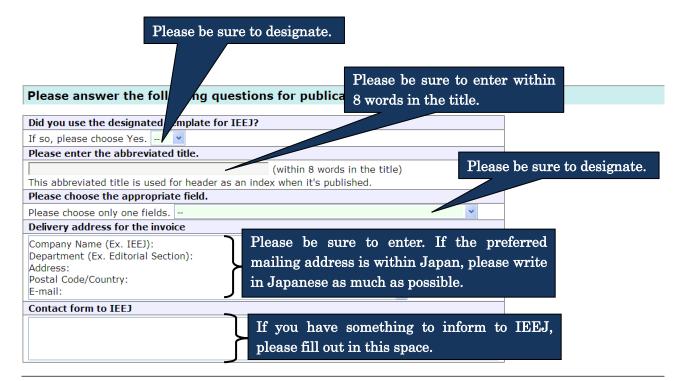

### Information for publication

| Use of the designated template for IEEJ             |     |
|-----------------------------------------------------|-----|
| Yes                                                 |     |
| Abbreviated title                                   |     |
| test paper                                          |     |
| Appropriate field                                   |     |
| A1200:Electromagnetic Theory                        |     |
|                                                     | a   |
| Delivery address for the invoice                    |     |
| Name: JIRO EIBUMON                                  |     |
| Company Name (Ex. IEEJ): The Institute of Electr    |     |
| Department (Ex. Editorial Section): Editorial & Put |     |
| Address: 6-2, Goban-cho, Chiyoda-ku, Tokyo JA       | PAN |
| Postal Code/Country: 102-0076                       |     |
| E-mail: toko@iee.or.jp                              |     |
|                                                     |     |
| Contact to IEEJ Secretary                           |     |
|                                                     |     |
|                                                     |     |